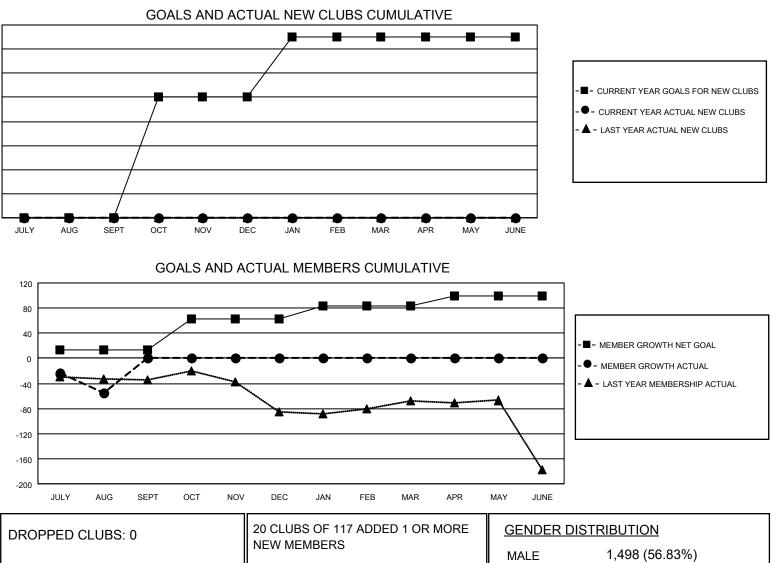

## LOCATION: OREGON

GMT: OPEN

GMT CA 1

| Clubs                 |               |           |               | Members               |                         |                         |                                                    |  |  |
|-----------------------|---------------|-----------|---------------|-----------------------|-------------------------|-------------------------|----------------------------------------------------|--|--|
| RESULTS FOR 2024-2025 |               |           |               | RESULTS FOR 2024-2025 |                         |                         |                                                    |  |  |
| QUARTER               | NEW CLUB GOAL | NEW CLUBS | DROPPED CLUBS | QUARTER MEN           | MBER GROWTH NET<br>GOAL | MEMBER GROWTH<br>ACTUAL | DROPPED<br>MEMBERS ACTUAL<br>(including transfers) |  |  |
| JULY/AUG/SEPT         | 0             | 0         | 0             | JULY/AUG/SEPT         | 13                      | 46                      | 85                                                 |  |  |
| OCT/NOV/DEC           | 2             | 0         | 0             | OCT/NOV/DEC           | 50                      | 0                       | 0                                                  |  |  |
| JAN/FEB/MAR           | 1             | 0         | 0             | JAN/FEB/MAR           | 20                      | 0                       | 0                                                  |  |  |
| APR/MAY/JUNE          | 0             | 0         | 0             | APR/MAY/JUNE          | 17                      | 0                       | 0                                                  |  |  |

| DROPPED CLUBS: 0 |    |                           |                            |                |     |
|------------------|----|---------------------------|----------------------------|----------------|-----|
|                  |    | NEW MEMBERS               | MALE                       | 1,498 (56.83%) |     |
|                  |    | J                         | FEMALE                     | 1,138 (43.17%) |     |
| DROPPED MEMBERS  |    |                           |                            |                |     |
| DECEASED         | 10 | CLICK HERE FOR CUMULATIVE | TOTAL FAMILY UNIT MEMBERS  |                | 692 |
| CLUB CANCELLED   | 0  | MEMBERSHIP DATA           |                            |                | 356 |
| OTHER            | 74 |                           | FAMILY MEMBERS PAYING HALF |                |     |
| TOTAL            | 84 |                           |                            |                |     |
|                  |    |                           |                            |                |     |